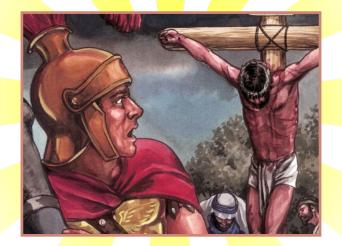

## Take Time to Review Take Time to Review

To No One the Same

 What terrible things did the soldiers do to Jesus? (Matthew 27:27-31)

2. Circle one: True | False

Jesus did nothing wrong (1 Peter 2:22).

3. What was the name of the official who wanted to release Jesus? (John 19:12)

1. What terrible things did the soldiers do to Jesus? (Matthew 27:27-31)

- 2. Circle one: True | False

  Jesus did nothing wrong (1 Peter 2:22).
- 3. What was the name of the official who wanted to release Jesus? (John 19:12)
- 4. Who said, "Truly, this was the Son of God" after Jesus died? (Matthew 27:54) (Circle) one)