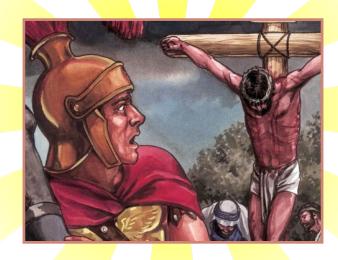

## Take Time to Review Take Time to Review

To No One the Same

 What terrible things did the soldiers do to Jesus? (Matthew 27:27-31)

2. Circle one: True | False

Jesus did nothing wrong (1 Peter 2:22).

3. What was the name of the official who wanted to release Jesus? (John 19:12)

1. What terrible things did the soldiers do to Jesus? (Matthew 27:27-31)

- 2. Circle one: True | False

  Jesus did nothing wrong (1 Peter 2:22).
- 3. What was the name of the official who wanted to release Jesus? (John 19:12)
- 4. Who said, "Truly, this was the Son of God" after Jesus died? (Matthew 27:54) (Circle) one)