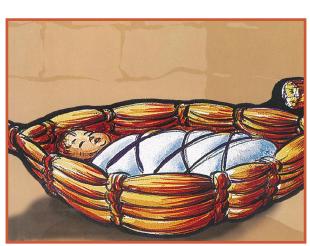

3. Write the name of each of the members of Moses' family: (Exodus 6:20, 15:20)

- Moses' mother hid him in a basket to keep him safe (Exodus 2:3).
  True | False
- 5. Who found Moses? (Exodus 2:5) Pharoah's\_\_\_\_\_