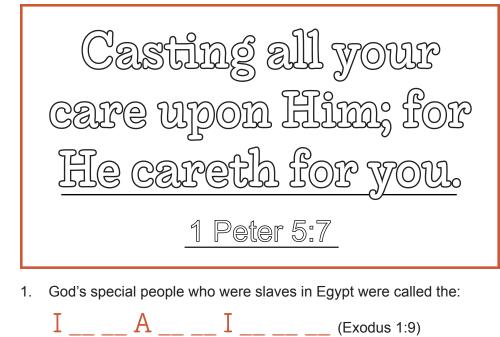

1. God's special people who were slaves in Egypt were called the:

2. **Circle** the picture of Pharoah's evil plan for the baby boys:

(Exodus 1:22)

- 4. Moses' mother hid him in a basket to keep him safe (Exodus 2:3). True | False
- 5. Who found Moses? (Exodus 2:5) Pharoah's