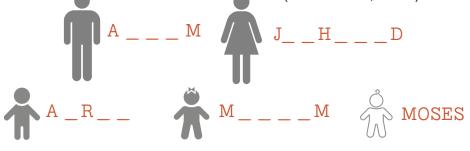

3. Write the name of each of the members of Moses' family: (Exodus 6:20, 15:20)

- Moses' mother hid him in a basket to keep him safe (Exodus 2:3).
  True | False
- 5. Who found Moses? (Exodus 2:5) Pharoah's\_\_\_\_\_