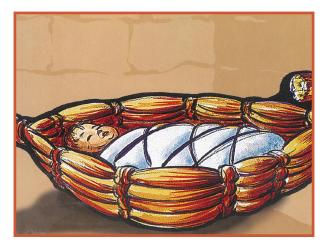

3. Write the name of each of the members of Moses' family: (Exodus 6:20, 15:20)

- Moses' mother hid him in a basket to keep him safe (Exodus 2:3).
  True | False
- 5. Who found Moses? (Exodus 2:5) Pharoah's\_\_\_\_\_